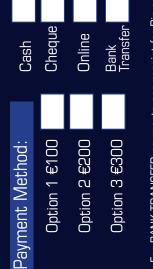

| For €100For €200For €300between 1One entry into drawTwo entries into drawTwo entries into drawImage: Two non-playing adultImage: Two non-playing adultOne non-playing adultTwo non-playing adultImage: Two non-playing adultImage: Two non-playing adult |      |                                      |                                     |
|----------------------------------------------------------------------------------------------------------------------------------------------------------------------------------------------------------------------------------------------------------|------|--------------------------------------|-------------------------------------|
| One non-playing adult Two non-playing adult Two non-playing adult                                                                                                                                                                                        |      |                                      | Mark 4 lotto numb<br>between 1 - 32 |
| One annual club lotto ticket                                                                                                                                                                                                                             | <br> | Two non-playing adult<br>memberships |                                     |