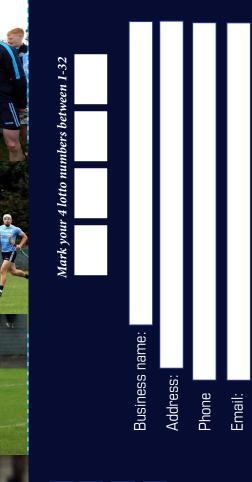

| For €100For €200For €300between 1One entry into drawTwo entries into drawTwo entries into drawImage: Two non-playing adultImage: Two non-playing adultOne non-playing adultTwo non-playing adultImage: Two non-playing adultImage: Two non-playing adult |      |                                      |                                     |
|----------------------------------------------------------------------------------------------------------------------------------------------------------------------------------------------------------------------------------------------------------|------|--------------------------------------|-------------------------------------|
| One non-playing adult Two non-playing adult Two non-playing adult                                                                                                                                                                                        |      |                                      | Mark 4 lotto numb<br>between 1 - 32 |
| One annual club lotto ticket                                                                                                                                                                                                                             | <br> | Two non-playing adult<br>memberships |                                     |